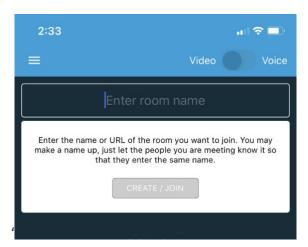

# STEP 3 – JOIN THE WRSCONNECT ROOM **30 MINUTES** BEFORE YOUR VISIT TIME

- 1. Click on the WRSConnect App
- 2. **Enter the Telehealth Room Name** shown *in your Appointment Reminder Email* (example above)

- 3. Press Create/Join
- 4. After you're connected press **Enable Camera** and **Enable Microphone**

- 5. Please wait here until your provider enters the video room
- 6. You'll see your provider's webcam when they arrive