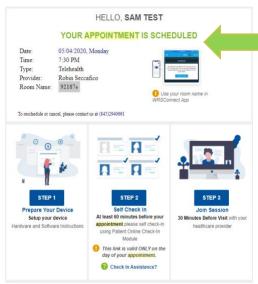

### STEP 2 — CHECK-IN 1 HOUR BEFORE YOUR APPOINTMENT

#### WHAT TO EXPECT:

**Appointment Confirmation Email** - When your appointment is made, you'll receive a *confirmation email*. This contains instructions that you can use to prepare in advance for your visit.

Appointment Reminder Email Approximately 24-48 hours before your appointment, you'll also receive an Appointment Reminder Email.

This email will include links to your Visit

Check-In and your Telehealth Video Link. You will use these to check-in for your visit and connect to the telehealth video link.

### SELF CHECK-IN: The following steps can only be performed on the day of your visit

- 1. Click on the Visit Check-In Link in your Appointment Reminder Email
- 2. When prompted, enter your Last Name & Date of Birth
- 3. Now, **press next and complete** the Check-In Process
- View Patient Check-In

# STEP 3 – JOIN THE WRSCONNECT ROOM **30 MINUTES** BEFORE YOUR VISIT TIME

- 1. Click on the WRSConnect App
- 2. **Enter the Telehealth Room Name** shown *in your Appointment Reminder Email* (example above)

- 3. Press Create/Join
- 4. After you're connected press **Enable Camera** and **Enable Microphone**

- 5. Please wait here until your provider enters the video room
- 6. You'll see your provider's webcam when they arrive